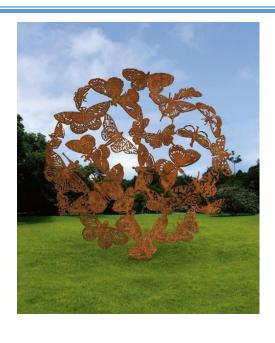

### **Outdoor Sculpture**

#### Description

- Convey message of hope and transformation while honoring the work of former Parish President Pat Brister
- Images are inspiration for the project

#### Proposal

Benjamin Bullins is interested in working on this project

Please see Mary Burckell for cost estimates