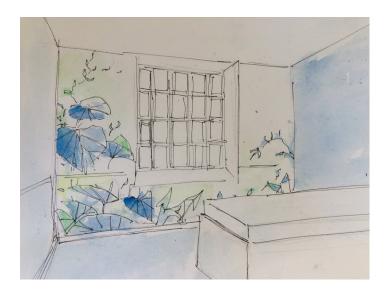

#### **Bedroom Murals**

#### Description

- Transform the eight bedrooms to have an inviting and calming feel
- Murals will do this while keeping the patient needs in mind

#### **Proposal**

 Commission Inga Falterman for the murals, her sketches for the project are below

Please see Mary Burckell for cost estimates