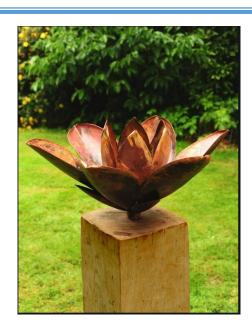

### **Outdoor Sculpture**

#### Description

- Convey message of hope and transformation while honoring the work of former Parish President Pat Brister
- Images are inspiration for the project

#### Proposal

Benjamin Bullins is interested in working on this project

Please see Mary Burckell for cost estimates