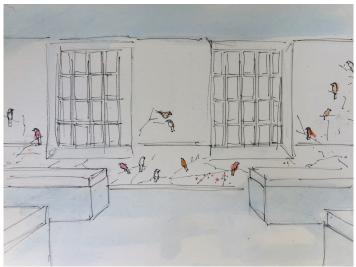

#### **Exam Room Murals**

#### Description

- Reinforce the calming feel in the four exam rooms
- . Murals will transform the space by adding color

#### Proposal

. Commission Inga Falterman for the murals, her sketches for the project are below

Please see Mary Burckell for cost estimates