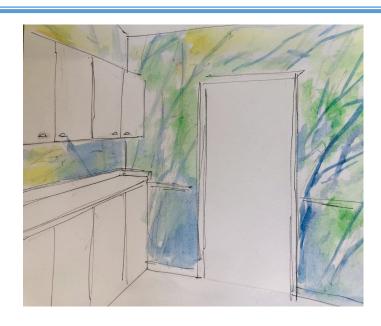

#### **Exam Room Murals**

#### Description

- Reinforce the calming feel in the four exam rooms
- . Murals will transform the space by adding color

#### Proposal

. Commission Inga Falterman for the murals, her sketches for the project are below

Please see Mary Burckell for cost estimates